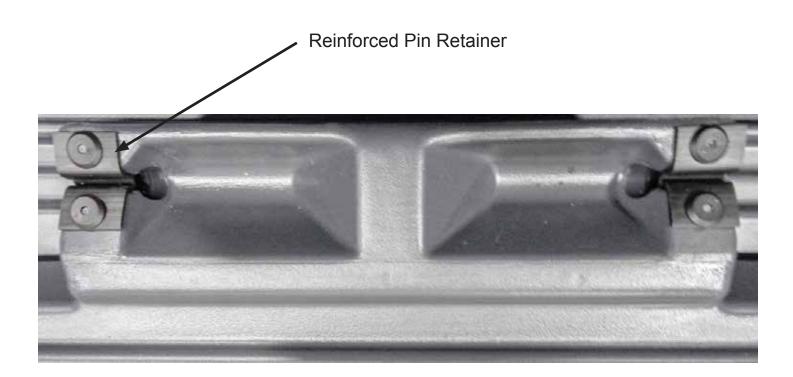

## **SERVICE BULLETIN**

Subject: Design change to Prodigy Bin Doors, models B230P, B322S, B330S, B330P, B530S. B530P, B842S and B948S

Scotsman has incorporated a newly designed reinforced pin retainer This reinforced design is to ensure that the bin door is always secured to the door pins. This newly designed door has been incorporated into current production Prodigy bins. Replacement part numbers are as follows. An up-to-date parts list can always be found at www.scotsman-ice.com/service